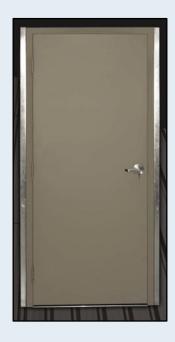

## **Metal Building Door Systems**

#### **Pre-Assembled Doors:**

- \* Completely assembled and pre-hung into the frame
- \* Installation approximately 30 minutes
- \* Shipped in heavy-duty wooden crates, safe from damage during transport

#### **Knock Down Doors:**

- \* Complete with all components required for a complete door system
- \* Installation approximately 4 man-hours

#### **Glass Storefront Doors:**

\* Variety of finishes, glazing, hardware, sizes and sidelights

#### **Door Options:**

- \* Single 3x7, Wider 4x7, Double 6x7, double doors with or with out center mullion
- \* Standard lever lock, panic hardware, closers, latch guard, door swing options, wind-rated, glass in door (narrow 9x30, half 24x30)