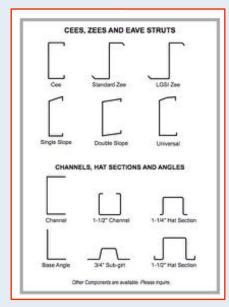

### **Specialty Metal Building Parts**

We also supply the unusual and specialty metal building part, such as:

- \* 3" **Cees** for metal building to have the most interior space
- \* Expansion Joint Material between a metal building and masonry building
- \* Wind Clamps for high wind areas on a standing seam roof
- \* Wall Screws with **Tek-5 Drill Points** for installing metal panels on structural steel
- \* Retrofit Roofing Systems specially designed to go over existing metal roofing without tear off and exposing interior to the weather