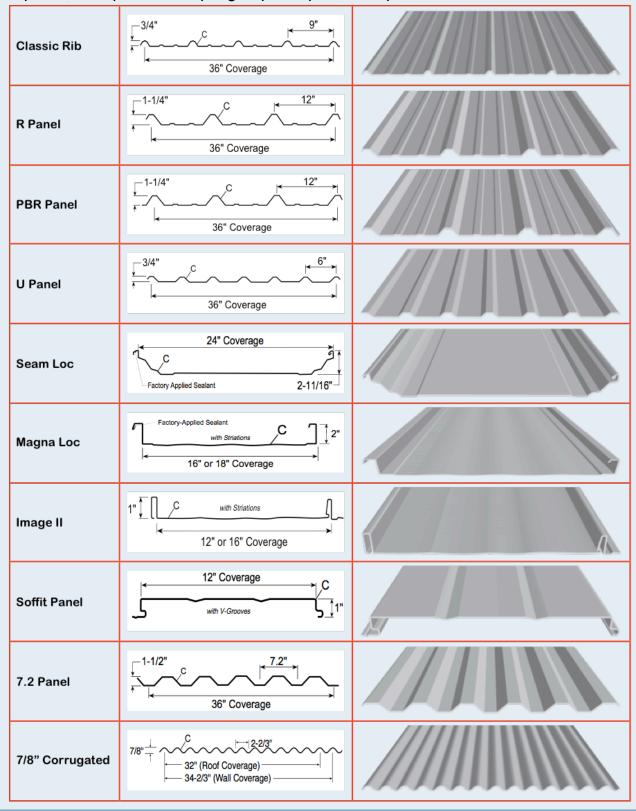

- \* Metal Trims
- \* Doors
- \* Canopies
- \* Dek-Strips
- \* Pipe Boots
- \* Gutters & Downspouts
- \* Skylights and Wall Lights
- \* Fasteners, Bolts, Etc.
- \* All Metal Building Accessories

**Metal Building Panels -** We offer a full line of metal roof and wall panels in a wide range of panel profiles, colors, gauges, and finishes to match any design, update, or repair. A sampling of panel profiles is pictured below: