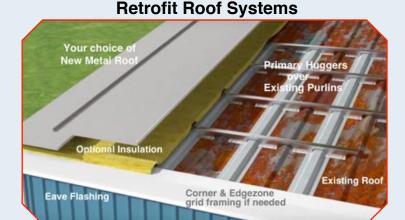

buildings will help you obtain all the resources for your project.

- \* Metal Wall Panels
- \* Retrofit Roof Systems
- \* Metal Roof Systems
- \* Roof Curbs
- \* Purlins and Girts
- \* Cees and Zees
- \* Angles and Eave Struts
- \* Metal Building Insulation
- \* Insulated Panels
- \* Equipment Screens

### **Specialty Metal Building Parts**

We also supply the unusual and specialty metal building part, such as:

- \* 3" **Cees** for metal building to have the most interior space
- \* Expansion Joint Material between a metal building and masonry building
- \* Wind Clamps for high wind areas on a standing seam roof
- \* Wall Screws with **Tek-5 Drill Points** for installing metal panels on structural steel
- \* Retrofit Roofing Systems specially designed to go over existing metal roofing without tear off and exposing interior to the weather